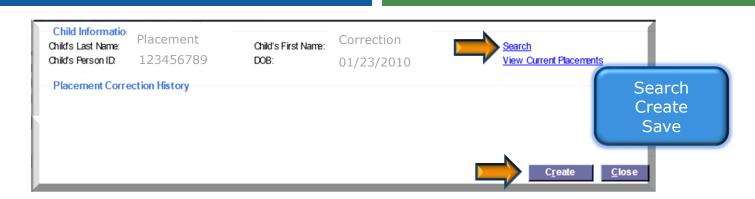

### PLACEMENT CORRECTIONS

Allows user to modify historical placements for a specific child. Reduces the need to end multiple placements in error to make corrections.

- Accessed through Utilities > Placement Correction on the FSFN menu bar.
- Not all placements can be modified.
  - Open Placements
  - Placements undergoing payment processing – must be processed by financial batch

| child's Last |                         | Placement               | •                                                                | Co       | prrection                               |                                      |                |                      |
|--------------|-------------------------|-------------------------|------------------------------------------------------------------|----------|-----------------------------------------|--------------------------------------|----------------|----------------------|
| Child's Pers | on ID:                  | 123456789               | DOB:                                                             | 01       | /23/2010                                |                                      |                |                      |
| Placeme      | nt History              |                         |                                                                  |          |                                         |                                      |                |                      |
| Removal      | Date: 10/25/2           | 019                     |                                                                  |          | Discharge Date:                         |                                      |                |                      |
| Case<br>ID   | Begin Date              | EndDate                 | End Reason                                                       | Provider | Service Type                            | Placement<br>Status                  | Status         |                      |
| 102170686    | 10/25/2019<br>4:40 FM   | 01/13/2020<br>8:00 AM   | Parent/Relative/Guardian Requested<br>Change                     |          | Non Relative<br>Placements              | Foster Family Home<br>(Non-Relative) | Ed             | $\square$            |
|              | 01/13/2020<br>8:01 AM   | 10/26/2020<br>4:00 FM   | Move Made in Accordance with Case<br>Plan Goal (Includes A PPLA) |          | Nonrelative Caregiver<br>Placement 0-5  | Foster Family Home<br>(Non-Relative) |                | Not all              |
|              | 10/26/2020<br>6:20 FM   | 12/01/2020<br>8:00 AM   | Move Made in Accordance with Case<br>Plan Goal (Includes A PPLA) |          | Level II Licensed<br>Foster Home 0-5    | Foster Family Home<br>(Non-Relative) |                | placements           |
| 102170686    | 12/01/2020<br>8:30 AM   | 02/27/2021<br>2:00 FM   | Move Made in Accordance with Case<br>Plan Goal (Includes A PPLA) |          | Level II Licensed<br>Foster Home 0-5    | Foster Family Home<br>(Non-Relative) | Edit           | can be               |
| 102170686    | 02/27/2021<br>5:00 FM   | 05/14/2021<br>4:30 FM   | Move Made in Accordance with Case<br>Plan Goal (Includes A PPLA) |          | Relativ e Placements                    | Foster Family Home<br>(Relative)     | Edit           | modified.            |
|              | 05/14/2021<br>4:31 FM   | 08/01/2021<br>2:00 FM   | Move Made in Accordance with Case<br>Plan Goal (Includes A PPLA) |          | Level I Licensed<br>Foster Home         | Foster Family Home<br>(Relative)     |                | Select the<br>"Edit" |
|              | 08/01/2021<br>5:00 FM   | 08/02/2021<br>8:00 AM   | Parent/Relative/Guardian Requested<br>Change                     |          | Non Relative<br>Flacements              | Foster Family Home<br>(Non-Relative) | Edt            | hyperlink to         |
|              | 08/02/2021<br>8:01 AM   | 10/22/2021<br>12:00 A M | Birthday Batch                                                   |          | Nonrelative Caregiver<br>Placement 0-5  | Foster Family Home<br>(Non-Relative) | Edit           | modify.              |
| 102170686    | 10/22/2021<br>12:01 A M | 07/01/2022<br>12:00 RM  | Provider Requested Change                                        |          | Nonrelative Caregiver<br>Flacement 6-12 | Foster Family Home<br>(Non-Relative) | $\backslash$ / |                      |
|              | 07/01/2022<br>12:01 PM  |                         |                                                                  |          | Enhanced NOFA<br>Placement 6-12         | Foster Family Home<br>(Non-Relative) |                | DEP.                 |
|              | Stor o                  | diting                  |                                                                  |          |                                         |                                      | $\smile$       | all a                |
| l P          |                         |                         | approval must or ptions dropdown                                 |          |                                         |                                      |                | HO                   |

Print History

Insert

<u>S</u>ave <u>C</u>lose

✓ <u>6</u>0

Options: