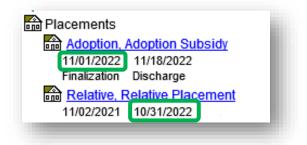

#### PLACEMENT GAPS

Impacts federal claiming child will appear on 'Placement Unknown' tab of weekly Exceptions Reports for Quarterly claiming.

Corrections must be made timely.

Current Examples from 1/23/2023 Report for Quarter ending 12/31/2022

#### No Placement for 10/31/2022