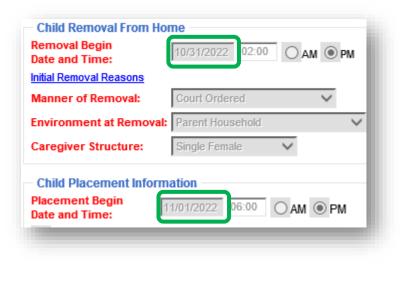

#### PLACEMENT GAPS

Impacts federal claiming child will appear on 'Placement Unknown' tab of weekly Exceptions Reports for Quarterly claiming.

Corrections must be made timely.

Current Examples from 1/23/2023 Report for Quarter ending 12/31/2022

#### No Placement for 10/31/2022