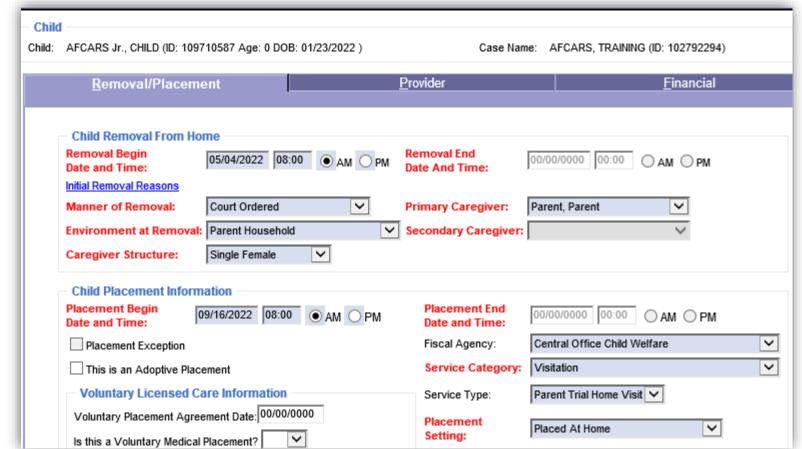

#### REMOVAL INFORMATION

- Removal Begin Date and Time should align with petition or order.
- Removal reasons should be selected based on circumstances that existed at the time of removal.
- Environment at Removal may be different than subjects of the 'contrary to welfare' finding.

\*Refer to AFCARS training for definitions of removal reasons and Environment at Removal selections.

| <u>R</u> emoval/Placeme                                                                                                                                                                                                                                                                                                                                                                                                                                                                                                                                                         | ent                                                                                                                                                                                                                                                                        | <u>P</u> rovider                                                                                                                                            | <u>F</u> inancial                 |
|---------------------------------------------------------------------------------------------------------------------------------------------------------------------------------------------------------------------------------------------------------------------------------------------------------------------------------------------------------------------------------------------------------------------------------------------------------------------------------------------------------------------------------------------------------------------------------|----------------------------------------------------------------------------------------------------------------------------------------------------------------------------------------------------------------------------------------------------------------------------|-------------------------------------------------------------------------------------------------------------------------------------------------------------|-----------------------------------|
| Initial Removal Reasons<br>Manner of Removal:                                                                                                                                                                                                                                                                                                                                                                                                                                                                                                                                   | 05/04/2022 08:00 O A<br>Court Ordered<br>Parent Household<br>Single Female                                                                                                                                                                                                 | M PM Removal End<br>Date And Time:<br>Primary Caregiver:<br>Secondary Caregiver:                                                                            | 00/00/0000 00:00 O AM O PM        |
| onment<br>on Dissolution<br>ol Abuse (Child)<br>tol Abuse (Parent)<br>aker's hability to Cope<br>etaker's Significant im pairment - Cognitive<br>etaker's Significant im pairment - Physical<br>dr's Behavior Problem<br>mmercial Sexual Exploitation of Child (CSE<br>adh of Parent(s)/Caretaker(s)<br>agnosed Condition<br>omestic Violence<br>brug Abuse (Child)<br>Orug Abuse (Child)<br>Orug Abuse (Parent)<br>Educational Neglect<br>Emotional Abuse/Neglect<br>Extended Foster Care 18+<br>Failure to Return<br>Homelessness<br>Family Conflict Related to Child's Sexua | C) Physical Abuse<br>Physical Abuse<br>Physical Neglect<br>Prenatal Alcohol Exp<br>Prenatal Drug Expos<br>Public Agency Title<br>Relinquishment<br>Runaway<br>Sexual Abuse<br>Sexual Abuse<br>Sexual Abuse<br>Sexual Abuse<br>Sexual Abuse<br>Sexual Abuse<br>Sexual Abuse | (s)/Caretaker(S)<br>Detainment, or Deportatic<br>Detainment, or Deportatic<br>osure<br>ure<br>IV-E Agency Agreement<br>al Exploitation<br>greement<br>known | Deletive Level Owerding Hermoheld |

#### PLACEMENT INFORMATION

- Placement Begin Date and Time align with actual placement occurring or as close to information known.
- Voluntary Licensed Care
   Information section is ONLY
   used when a VPA is executed.
- A Voluntary Medical Placement is ONLY when a child is placed in a Level V Medical Foster Home. This should not be utilized for EFC placements.

| Placement Begin<br>Date and Time:09/16/202208:00• AMPM |
|--------------------------------------------------------|
| Placement Exception                                    |
| This is an Adoptive Placement                          |
| Voluntary Licensed Care Information                    |
| Voluntary Placement Agreement Date: 00/00/0000         |
| Is this a Voluntary Medical Placement?                 |
|                                                        |
| Is this a Voluntary Medical Placement?                 |
|                                                        |
|                                                        |
|                                                        |
| CU14 - CH-                                             |
|                                                        |