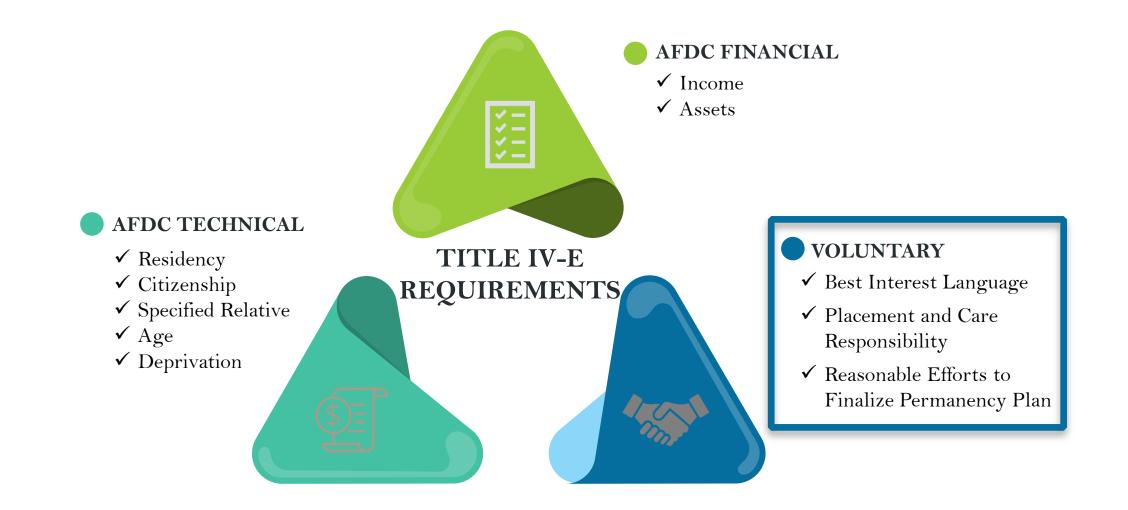

#### After this session, you will be able to:

- Differentiate the DCF Child Welfare primary funding sources.
- Describe Title IV-E funding.
- Identify the Path Forward Initiative.
- Collect data accurately on the following:
  - AFDC Technical Data: Residency, Citizenship, Specified Relative, Age, and Deprivation.
  - AFDC Financial Data: Income and Assets.
  - Judicial Data: Contrary to Welfare or Best Interest Language, Reasonable Efforts to Prevent Removal, Placement and Care Responsibility, and Reasonable Efforts to Finalize Permanency Plan.
- Document AFDC technical and financial data and judicial data in FSFN.
- Explain Medicaid Temporary Absence policy implementation.

#### **TITLE IV-E**

Title IV-E funding is available to children who are out of home and meet AFDC technical and financial and

#### **TITLE IV-A (TANF)**

TANF funding is available to children who are in-home or out-ofhome with a relative and meet financial need criteria.

#### An eligible child must meet:

- Certain removal and judicial standards.
- AFDC technical and financial standards.

#### **Judicial Data Requirements**

Reasonable Efforts to Prevent Removal

Placement and Care Responsibility

**Reasonable Efforts to Finalize Permanency Plan** 

Guide A - 32

#### **Placement and Care Responsibility**

 The Department must obtain and maintain placement and care responsibility for the child for services to be Title IV-E reimbursable.

 This rule applies to all children who are placed in out of home care.

#### **Reasonable Efforts to Finalize Permanency Plan**

- To maintain reimbursable status, the court must make a judicial finding of "Reasonable Efforts to Finalize the Child's Permanency Plan" (REFPP) within 12 months of the date the child entered foster care.
- Failure to obtain this judicial finding makes the child temporarily non-reimbursable for Title IV-E foster care.

### **Voluntary Removal**

- Voluntary Removal is the removal of a child at the request of the parents or legal guardians without court involvement.
  - The Department must approve a financial need or deprivation of parental care and support at the time of the voluntary placement.
  - AFDC criteria must be met.
- Voluntary Placement Agreement (VPA) must be signed by parents or legal guardians and the Department representative.
- Best Interest: For continuation of IV-E eligibility, the court must determine that continuing in out of home placement is in the child's best interest within 180 days.