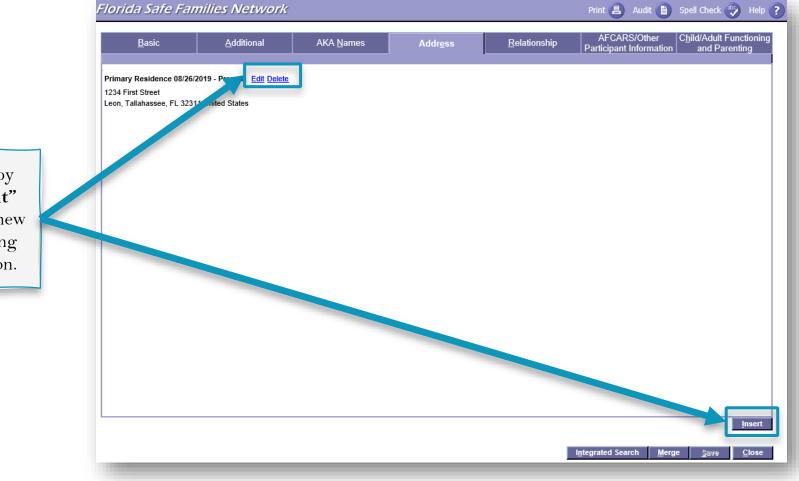

#### **Primary Residence**

The Primary Residence is documented on the Address Tab of the Primary Caregiver's Person Management page.

Edit the address by selecting the "**Edit**" button or create a new address by selecting the "**Insert**" button.

#### **Primary Residence**

| Ensure the                               | Florida Safe Families Network Print 🕘 Audit 📋 Spell Check 💱 Help ?                                                                                                                                                                                                                                                                                                                                                                                                                                                                                                                                                                                                                                                                                                                                                                                                                                                                                                                                                                                                                                                                                                                                                                                                                                                                                                                                                                                                                                                                                                                                                                                                                                                                                                                                                                                                                                                                                                                                                                                            |
|------------------------------------------|---------------------------------------------------------------------------------------------------------------------------------------------------------------------------------------------------------------------------------------------------------------------------------------------------------------------------------------------------------------------------------------------------------------------------------------------------------------------------------------------------------------------------------------------------------------------------------------------------------------------------------------------------------------------------------------------------------------------------------------------------------------------------------------------------------------------------------------------------------------------------------------------------------------------------------------------------------------------------------------------------------------------------------------------------------------------------------------------------------------------------------------------------------------------------------------------------------------------------------------------------------------------------------------------------------------------------------------------------------------------------------------------------------------------------------------------------------------------------------------------------------------------------------------------------------------------------------------------------------------------------------------------------------------------------------------------------------------------------------------------------------------------------------------------------------------------------------------------------------------------------------------------------------------------------------------------------------------------------------------------------------------------------------------------------------------|
| Address Type<br>is Primary<br>Residence. | Address Type: Primary Residence C/O: C/O: C/O: C/O: C/O: C/O: C/O: C/O:                                                                                                                                                                                                                                                                                                                                                                                                                                                                                                                                                                                                                                                                                                                                                                                                                                                                                                                                                                                                                                                                                                                                                                                                                                                                                                                                                                                                                                                                                                                                                                                                                                                                                                                                                                                                                                                                                                                                                                                       |
|                                          | Street:       1234       First Street       Unit<br>Designator:       Image: Constrained by the segment of |
|                                          | Save Close                                                                                                                                                                                                                                                                                                                                                                                                                                                                                                                                                                                                                                                                                                                                                                                                                                                                                                                                                                                                                                                                                                                                                                                                                                                                                                                                                                                                                                                                                                                                                                                                                                                                                                                                                                                                                                                                                                                                                                                                                                                    |