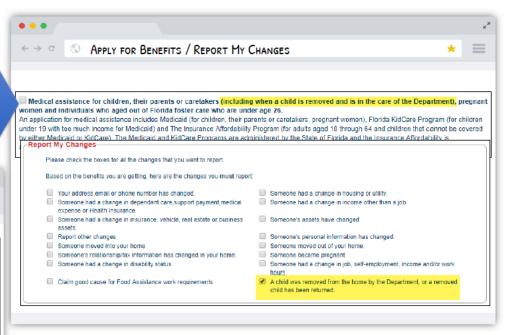

### **Voluntary Removal**

- Voluntary Removal is the removal of a child at the request of the parents or legal guardians without court involvement.
  - The Department must approve a financial need or deprivation of parental care and support at the time of the voluntary placement.
  - AFDC criteria must be met.
- Voluntary Placement Agreement (VPA) must be signed by parents or legal guardians and the Department representative.
- Best Interest: For continuation of IV-E eligibility, the court must determine that continuing in out of home placement is in the child's best interest within 180 days.