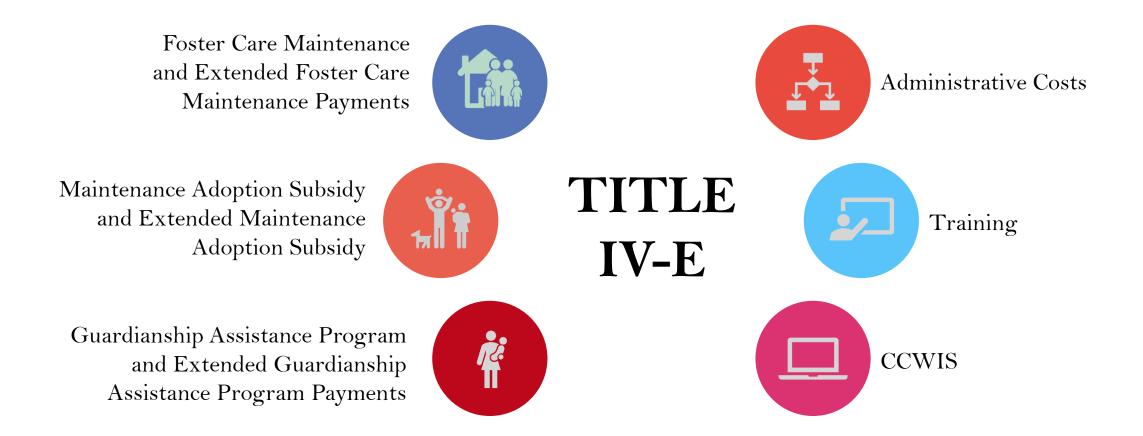

### **Title IV-E Categories**

## **Traditional Title IV-E Foster Care Claiming**

Post-waiver, the Department **CAN** claim Title IV-E funding for foster care room, board, and administrative costs (i.e., case management and related functions) for the following:

- Children who meet all judicial and AFDC technical and financial requirements.
- Children who are placed in licensed care.
- Children who are placed with a relative in the process of being licensed (Admin Claiming)

Post-waiver, the Department **CANNOT** claim Title IV-E foster care funding for:

- Children who remain with their parents, including those who have been reunified.
- Children who are placed in unlicensed settings (i.e., relative).
- Social services (e.g., mental health assessment, parenting).