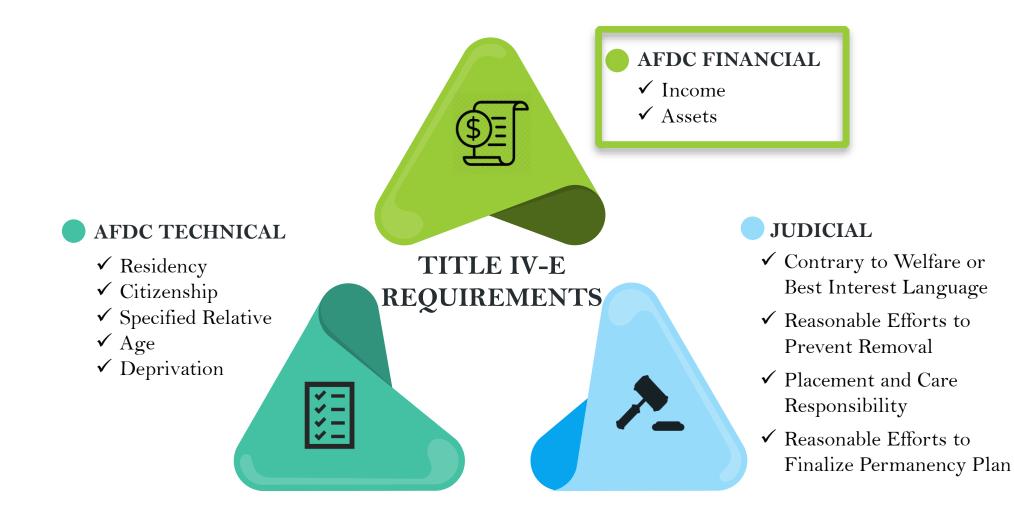

#### After this session, you will be able to:

- Differentiate the DCF Child Welfare primary funding sources.
- Describe Title IV-E funding.
- Identify the Path Forward Initiative.
- Collect data accurately on the following:
  - AFDC Technical Data: Residency, Citizenship, Specified Relative, Age, and Deprivation.
  - AFDC Financial Data: Income and Assets.
  - Judicial Data: Contrary to Welfare or Best Interest Language, Reasonable Efforts to Prevent Removal, Placement and Care Responsibility, and Reasonable Efforts to Finalize Permanency Plan.
- Document AFDC technical and financial data and judicial data in FSFN.
- Explain Medicaid Temporary Absence policy implementation.

#### **AFDC Technical Data Collection**

## Residency

|           | Requirement                                  | Acceptable Supporting Documentation                                |
|-----------|----------------------------------------------|--------------------------------------------------------------------|
| Residency | <ul> <li>The child must reside or</li> </ul> | Uniform Child Custody Jurisdiction and<br>Enforcement Act (UCCJEA) |
|           | intend to reside in Florida.                 | Given Service FSFN Case Notes                                      |
|           | <ul> <li>Families vacationing in</li> </ul>  | Family Functioning Assessment (FFA)                                |
|           | Florida <u>DO NOT</u> meet                   | Tanny Functioning Assessment (FTA)                                 |
|           | the requirement.                             | Court Order                                                        |
|           | <ul> <li>There is no minimum time</li> </ul> | Petition                                                           |
|           | requirement for residency.                   | Gamma FLORIDA Screens: AICI, AIIA                                  |

### Citizenship

| <section-header></section-header> | Requirement                                                                                                                                                     | Acceptable Supporting Documentation                                                                                                                                                                                                                                                                |
|-----------------------------------|-----------------------------------------------------------------------------------------------------------------------------------------------------------------|----------------------------------------------------------------------------------------------------------------------------------------------------------------------------------------------------------------------------------------------------------------------------------------------------|
|                                   | The child must be a U.S. Citizen<br>or Qualified Non-citizen.<br>A qualified non-citizen's access<br>to federal public benefits is<br>restricted for five years | <ul> <li>U.S. Citizens:</li> <li>Birth certificate</li> <li>U.S. Passport</li> <li>Naturalization certificate</li> <li>FLORIDA Screens: AIIA, MNOV</li> <li>SSA Records</li> <li>Hospital Records</li> <li>Declaration of Citizenship or Qualified Non-Citizen Status (Form CF-ES-2058)</li> </ul> |
|                                   | beginning on the date of entry<br>into the United States (except for<br>Cuban and Haitian entrants).                                                            | <ul> <li>Qualified Non-citizens:</li> <li>Documents from the U.S. Citizen and Immigration<br/>Services (USCIS)</li> <li>FLORIDA Screen: AICZ</li> <li>Declaration of Citizenship or Qualified Non-Citizen<br/>Status (Form CF-ES-2058)</li> </ul>                                                  |

### **Specified Relative**

The child must have been removed from and living with a **Specified Relative** who is a parent or legal guardian. The **Specified Relative** must have a fifth degree of relationship to the child. Specified Relatives can be any relative by:

Age

| Age | Requirement                    | Acceptable Supporting Documentation |
|-----|--------------------------------|-------------------------------------|
|     | The child must be 17 or under. | Birth certificate                   |
|     |                                | Vital statistics system information |
|     |                                | Medical birth record                |
|     |                                | □ U.S. passport                     |
|     |                                | Naturalization certificate          |
|     |                                | ☐ FLORIDA Screens: AIID, MNOV       |

## Deprivation

Requirement

Deprivation

| A child or young adult living<br>without the support and care of<br>one or both parents due to                                                                                          | <ul> <li>Death of a Parent</li> <li>Death Certificate</li> <li>FFA</li> <li>Petition/Court Order</li> <li>FLORIDA Screen: DEDT</li> <li>Newspaper Notice of Death with Death Certificate</li> </ul>                                                                                                                                                                                                                                                      |
|-----------------------------------------------------------------------------------------------------------------------------------------------------------------------------------------|----------------------------------------------------------------------------------------------------------------------------------------------------------------------------------------------------------------------------------------------------------------------------------------------------------------------------------------------------------------------------------------------------------------------------------------------------------|
| <ul> <li>One or both parents' continued absence from the home (death, separation, divorce, or incarceration).</li> <li>Incapacity.</li> <li>Unemployment or underemployment.</li> </ul> | <ul> <li>Incapacity of Parent (Physical or Mental)</li> <li>Documents that show that at least one of the parents receives SSI</li> <li>Treatment reports containing diagnosis that shows the limited parental functioning due to disability</li> <li>FLORIDA Screens: AFMI</li> <li>Unemployment or Underemployment Parent</li> <li>Employment history documentation</li> <li>Note of SunTax information</li> <li>FLORIDA Screens: AFEI, DEUC</li> </ul> |

#### **AFDC** Financial Data Collection

#### **Judicial Data Requirements**

Reasonable Efforts to Prevent Removal

Placement and Care Responsibility

**Reasonable Efforts to Finalize Permanency Plan** 

Guide A - 32