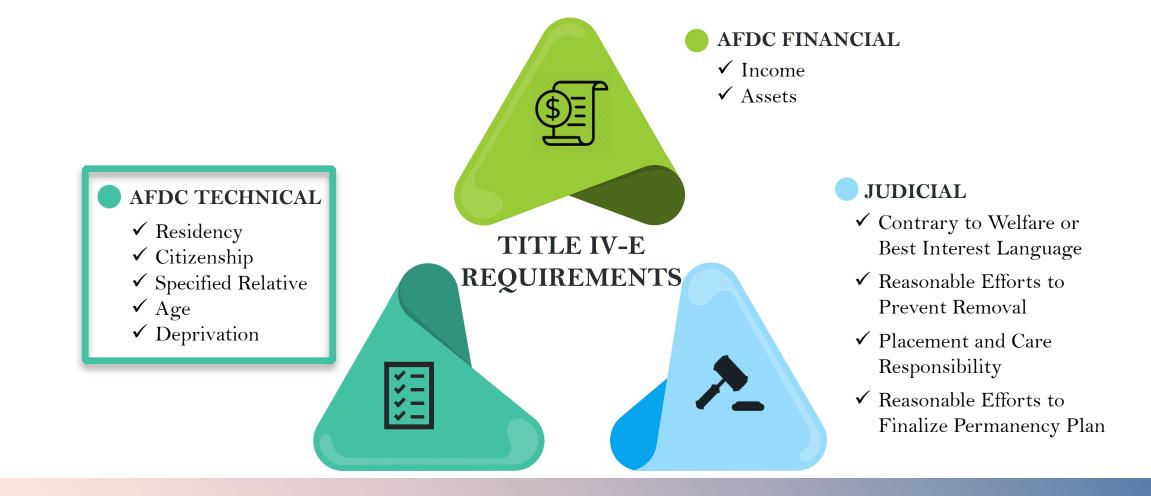

#### After this session, you will be able to:

- Differentiate the DCF Child Welfare primary funding sources.
- Describe Title IV-E funding.
- Identify the Path Forward Initiative.
- Collect data accurately on the following:
  - AFDC Technical Data: Residency, Citizenship, Specified Relative, Age, and Deprivation.
  - AFDC Financial Data: Income and Assets.
  - Judicial Data: Contrary to Welfare or Best Interest Language, Reasonable Efforts to Prevent Removal, Placement and Care Responsibility, and Reasonable Efforts to Finalize Permanency Plan.
- Document AFDC technical and financial data and judicial data in FSFN.
- Explain Medicaid Temporary Absence policy implementation.

#### An eligible child must meet:

- Certain removal and judicial standards.
- AFDC technical and financial standards.

#### **AFDC Technical Data Collection**

#### **AFDC** Financial Data Collection