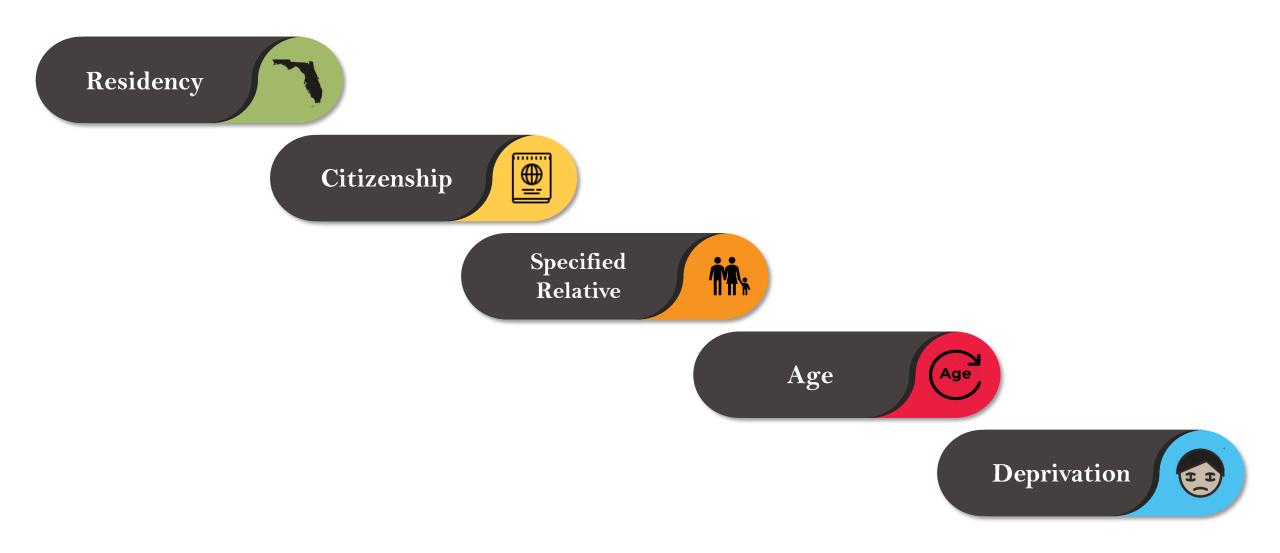

#### After this session, you will be able to:

- Differentiate the DCF Child Welfare primary funding sources.
- Describe Title IV-E funding.
- Identify the Path Forward Initiative.
- Collect data accurately on the following:
  - AFDC Technical Data: Residency, Citizenship, Specified Relative, Age, and Deprivation.
  - AFDC Financial Data: Income and Assets.
  - Judicial Data: Contrary to Welfare or Best Interest Language, Reasonable Efforts to Prevent Removal, Placement and Care Responsibility, and Reasonable Efforts to Finalize Permanency Plan.
- Document AFDC technical and financial data and judicial data in FSFN.
- Explain Medicaid Temporary Absence policy implementation.

#### **AFDC Technical Data Collection**

## Residency

|           | Requirement                                  | Acceptable Supporting Documentation                                |
|-----------|----------------------------------------------|--------------------------------------------------------------------|
| Residency | <ul> <li>The child must reside or</li> </ul> | Uniform Child Custody Jurisdiction and<br>Enforcement Act (UCCJEA) |
|           | intend to reside in Florida.                 | Given Service FSFN Case Notes                                      |
|           | <ul> <li>Families vacationing in</li> </ul>  | Family Functioning Assessment (FFA)                                |
|           | Florida <u>DO NOT</u> meet                   | Tanny Functioning Assessment (FTA)                                 |
|           | the requirement.                             | Court Order                                                        |
|           | <ul> <li>There is no minimum time</li> </ul> | Petition                                                           |
|           | requirement for residency.                   | Gamma FLORIDA Screens: AICI, AIIA                                  |

### Citizenship

| <section-header></section-header> | Requirement                                                                                                                                                     | Acceptable Supporting Documentation                                                                                                                                                                                                                                                                |
|-----------------------------------|-----------------------------------------------------------------------------------------------------------------------------------------------------------------|----------------------------------------------------------------------------------------------------------------------------------------------------------------------------------------------------------------------------------------------------------------------------------------------------|
|                                   | The child must be a U.S. Citizen<br>or Qualified Non-citizen.<br>A qualified non-citizen's access<br>to federal public benefits is<br>restricted for five years | <ul> <li>U.S. Citizens:</li> <li>Birth certificate</li> <li>U.S. Passport</li> <li>Naturalization certificate</li> <li>FLORIDA Screens: AIIA, MNOV</li> <li>SSA Records</li> <li>Hospital Records</li> <li>Declaration of Citizenship or Qualified Non-Citizen Status (Form CF-ES-2058)</li> </ul> |
|                                   | beginning on the date of entry<br>into the United States (except for<br>Cuban and Haitian entrants).                                                            | <ul> <li>Qualified Non-citizens:</li> <li>Documents from the U.S. Citizen and Immigration<br/>Services (USCIS)</li> <li>FLORIDA Screen: AICZ</li> <li>Declaration of Citizenship or Qualified Non-Citizen<br/>Status (Form CF-ES-2058)</li> </ul>                                                  |

### **Specified Relative**

The child must have been removed from and living with a **Specified Relative** who is a parent or legal guardian. The **Specified Relative** must have a fifth degree of relationship to the child. Specified Relatives can be any relative by:

Age

| Age | Requirement                    | Acceptable Supporting Documentation |
|-----|--------------------------------|-------------------------------------|
|     | The child must be 17 or under. | Birth certificate                   |
|     |                                | Vital statistics system information |
|     |                                | Medical birth record                |
|     |                                | □ U.S. passport                     |
|     |                                | Naturalization certificate          |
|     |                                | ☐ FLORIDA Screens: AIID, MNOV       |

## Deprivation

Requirement

Deprivation

| A child or young adult living<br>without the support and care of<br>one or both parents due to                                                                                          | <ul> <li>Death of a Parent</li> <li>Death Certificate</li> <li>FFA</li> <li>Petition/Court Order</li> <li>FLORIDA Screen: DEDT</li> <li>Newspaper Notice of Death with Death Certificate</li> </ul>                                                                                                                                                                                                                                                      |
|-----------------------------------------------------------------------------------------------------------------------------------------------------------------------------------------|----------------------------------------------------------------------------------------------------------------------------------------------------------------------------------------------------------------------------------------------------------------------------------------------------------------------------------------------------------------------------------------------------------------------------------------------------------|
| <ul> <li>One or both parents' continued absence from the home (death, separation, divorce, or incarceration).</li> <li>Incapacity.</li> <li>Unemployment or underemployment.</li> </ul> | <ul> <li>Incapacity of Parent (Physical or Mental)</li> <li>Documents that show that at least one of the parents receives SSI</li> <li>Treatment reports containing diagnosis that shows the limited parental functioning due to disability</li> <li>FLORIDA Screens: AFMI</li> <li>Unemployment or Underemployment Parent</li> <li>Employment history documentation</li> <li>Note of SunTax information</li> <li>FLORIDA Screens: AFEI, DEUC</li> </ul> |