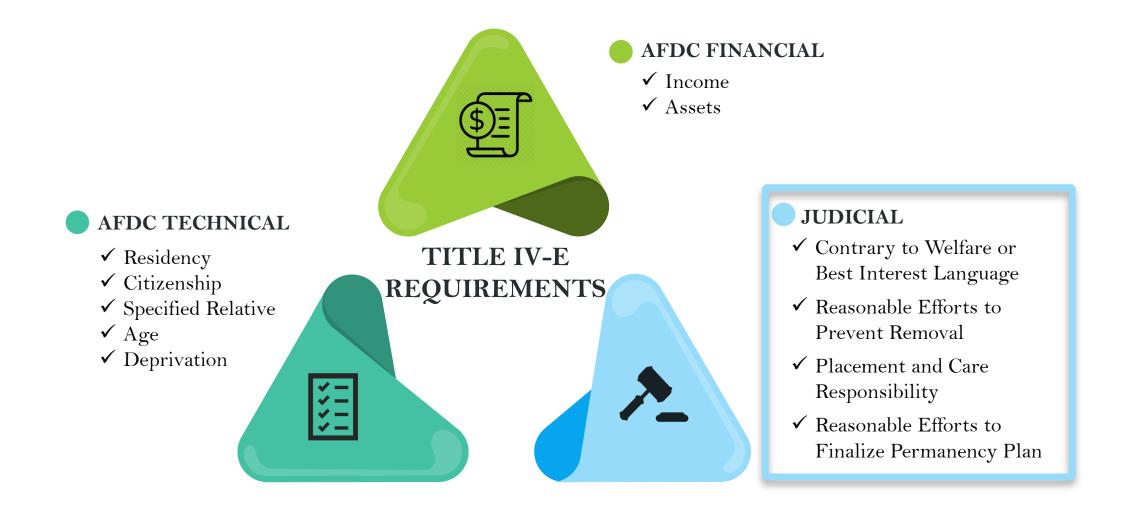

#### After this session, you will be able to:

- Differentiate the DCF Child Welfare primary funding sources.
- Describe Title IV-E funding.
- Identify the Path Forward Initiative.
- Collect data accurately on the following:
  - AFDC Technical Data: Residency, Citizenship, Specified Relative, Age, and Deprivation.
  - AFDC Financial Data: Income and Assets.
  - Judicial Data: Contrary to Welfare or Best Interest Language, Reasonable Efforts to Prevent Removal, Placement and Care Responsibility, and Reasonable Efforts to Finalize Permanency Plan.
- Document AFDC technical and financial data and judicial data in FSFN.
- Explain Medicaid Temporary Absence policy implementation.

#### **AFDC Technical Data Collection**

### **Specified Relative**

The child must have been removed from and living with a **Specified Relative** who is a parent or legal guardian. The **Specified Relative** must have a fifth degree of relationship to the child. Specified Relatives can be any relative by:

#### **AFDC** Financial Data Collection

#### **Judicial Data Requirements**

Reasonable Efforts to Prevent Removal

Placement and Care Responsibility

**Reasonable Efforts to Finalize Permanency Plan** 

Guide A - 32