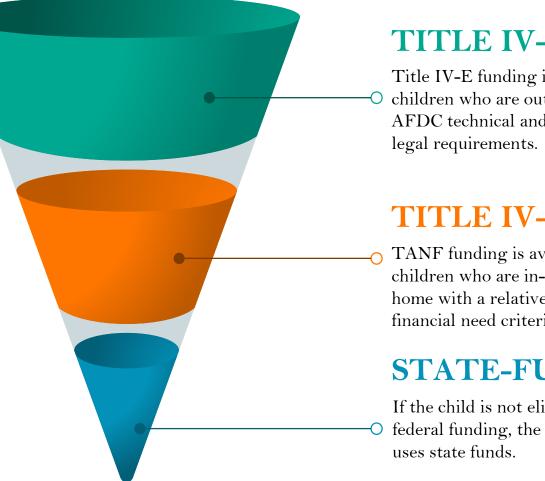

### **Preferred Order of Funding**

#### **TITLE IV-E**

Title IV-E funding is available to children who are out of home and meet AFDC technical and financial and

#### **TITLE IV-A (TANF)**

TANF funding is available to children who are in-home or out-ofhome with a relative and meet financial need criteria.

#### **STATE-FUNDED**

If the child is not eligible for any federal funding, the Department