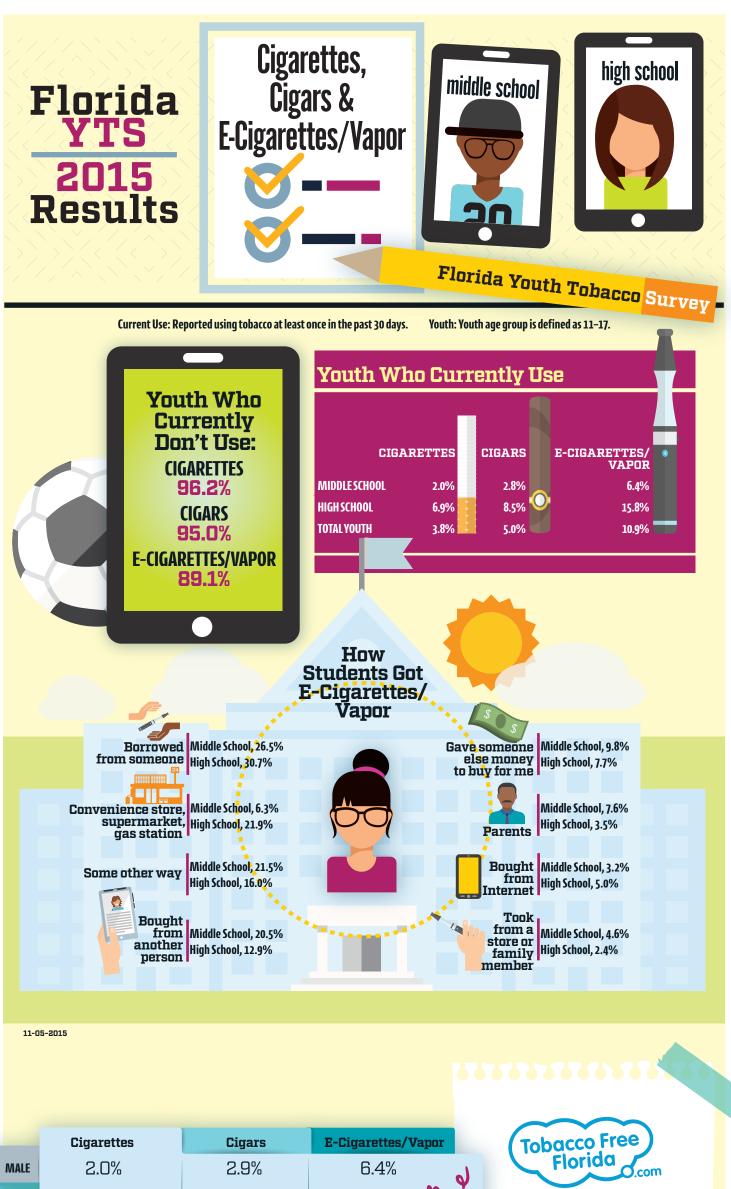

|                                                                                         | 2.0%                                                 |                                                                                                              | 2.9%                                          |                                                                                                                                         | 6.4%                                                                                                                                    |                                                                                                                                                                                                           | പ