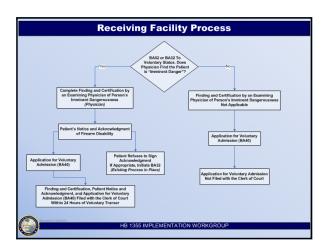

## **Baker Act Receiving Facilities**

- Filing of forms with the Clerk of Court
  - · Cover Sheet (Optional);
  - · Physician's Finding and Certification;
  - Patient's Notice and Acknowledgment Form;
  - Application for Voluntary Admission;
  - If a petition was filed, Notification to the Court of Withdrawal of Petition.
- Administrator must file forms with the Clerk of Court for the county in which the involuntary examination occurred within 24 hours of the person's agreement to voluntary admission.